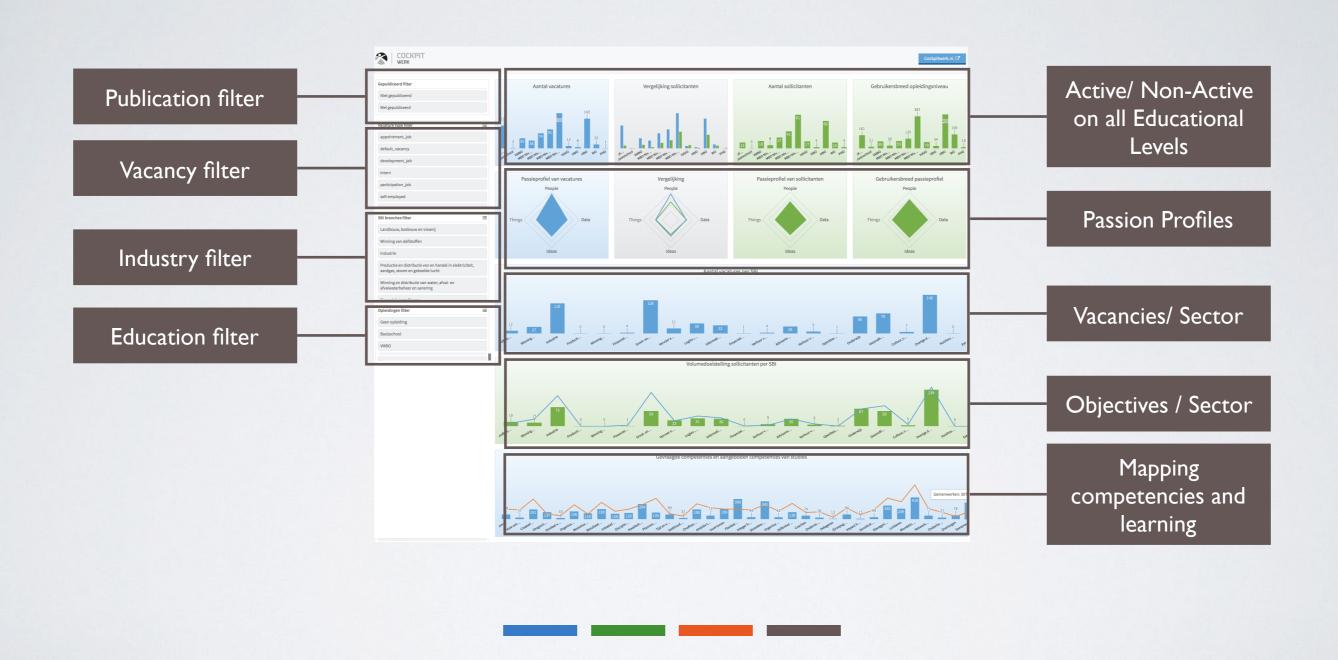

Smrt.bio

Work with Passion

Labour 4.0 Workforce Mapping and Planning

November 20, 2018

### AGENDA FOR TODAY

Smrt.bio - Total Talent Platform



Who is the audience
Pushing for Bid-Books
Share the Smrt.bio value proposition
From Push to Pull
Call to Action

# PUSHING FOR BID BOOKS

Stand-out from the crowd in a noisy market place

**PUSH** 

Outdated

Macro-level

Indicator-based

Limited benchmark capabilities

Poor alignement among stakeholders

#### 'ECONOMY 4.0'

Everything tends to become 'autonomous pull' - but what about labour?



#### 'LABOUR 4.0'

The labour market follows the economy - our focus is on these three subjects



### SOCIAL ARCHITECTURE

Model for cooperation on the labour market



### COCKPITWORK

Big data analysis tool, fully integrated with Smrt.bio



#### KEY BATTLE FRAMEWORK

Ignite economic opportunities to build a competitive and inclusive society



### MOBILIZING ALL TALENTS

Implementing the circular approach of 'Labour 4.0' with Smrt.bio



#### LABOUR 4.0

Ignite economic opportunities to build a competitive and inclusive society



Three to five year program
Intensified cooperation on labour market
Generating micro data in combination with big data analysis
Start with the Key Battles of the future and define actions for today

## FROM PUSH TO PULL

To mobilize all talents and assets

**PUSH** 

**PULL** 

Outdated

Online, real-time

Macro-level

Micro-Meso-Macro

Indicator-based

Insights in skills and competences

Limited benchmark capabilities

Benchmark across participating regions

Poor alignement among stakeholders

Co