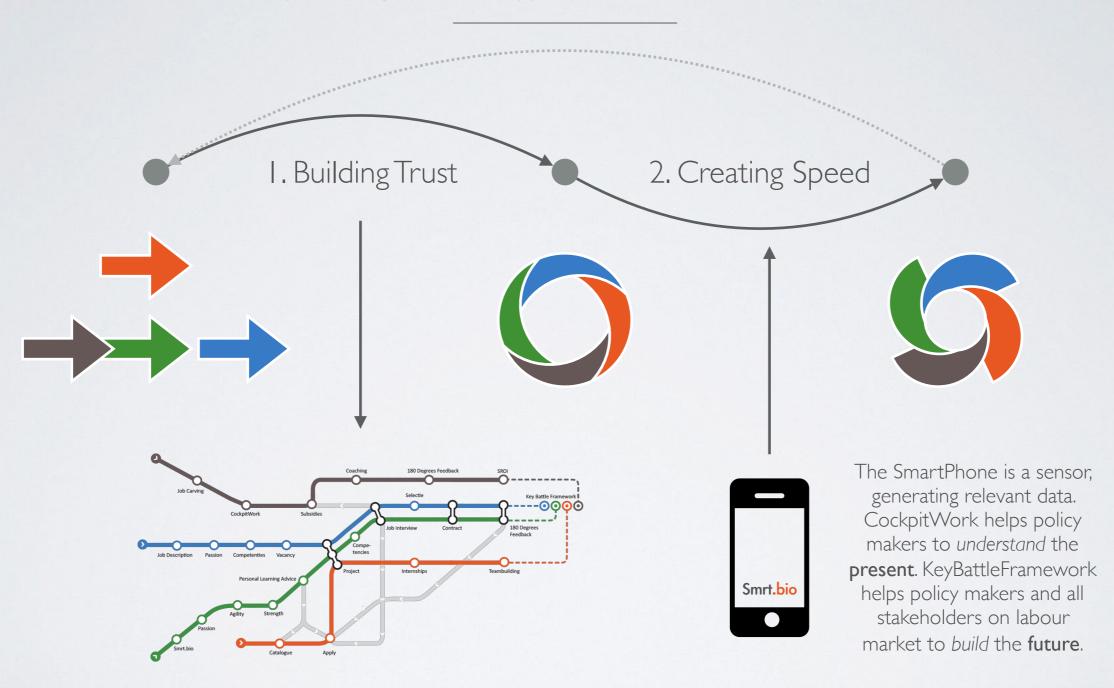

## FROM PUSH TO PULL

To mobilize all talents and assets

**PUSH** 

**PULL** 

Outdated

Online, real-time

Macro-level

Micro-Meso-Macro

Indicator-based

Insights in skills and competences

Limited benchmark capabilities

Benchmark across participating regions

Poor alignement among stakeholders

Complex Adaptive Coalitions