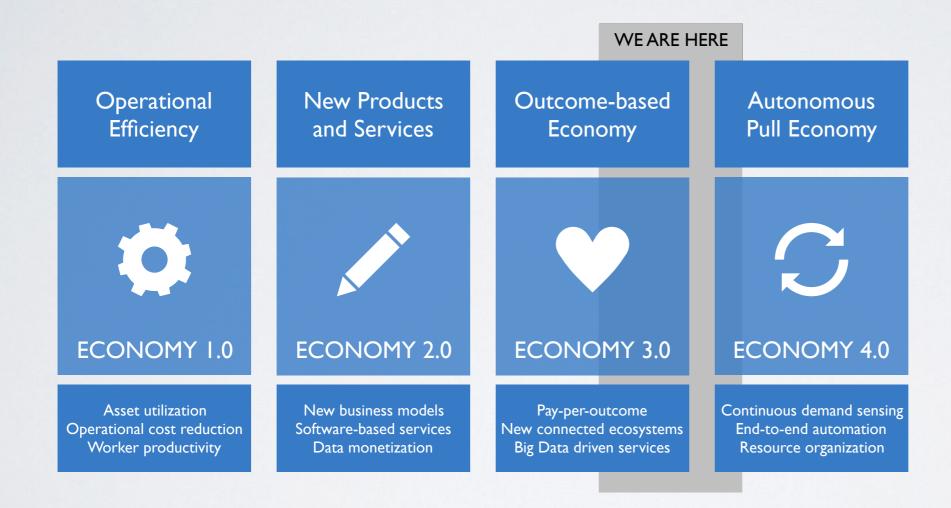

#### 'ECONOMY 4.0'

Everything tends to become 'autonomous pull' - but what about labour?

#### 'LABOUR 4.0'

The labour market follows the economy - our focus is on these three subjects