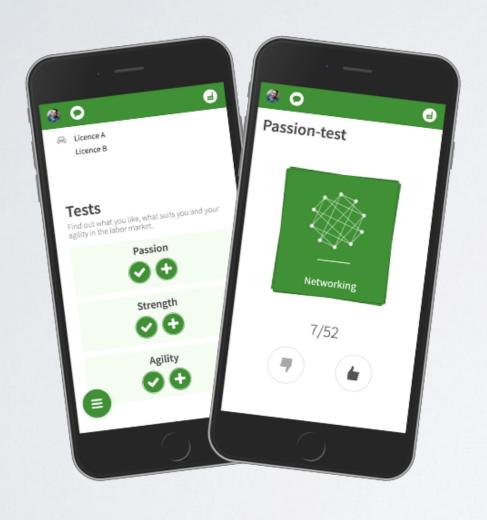

### MOBILIZING ALL TALENTS

Implementing the circular approach of 'Labour 4.0' with Smrt.bio