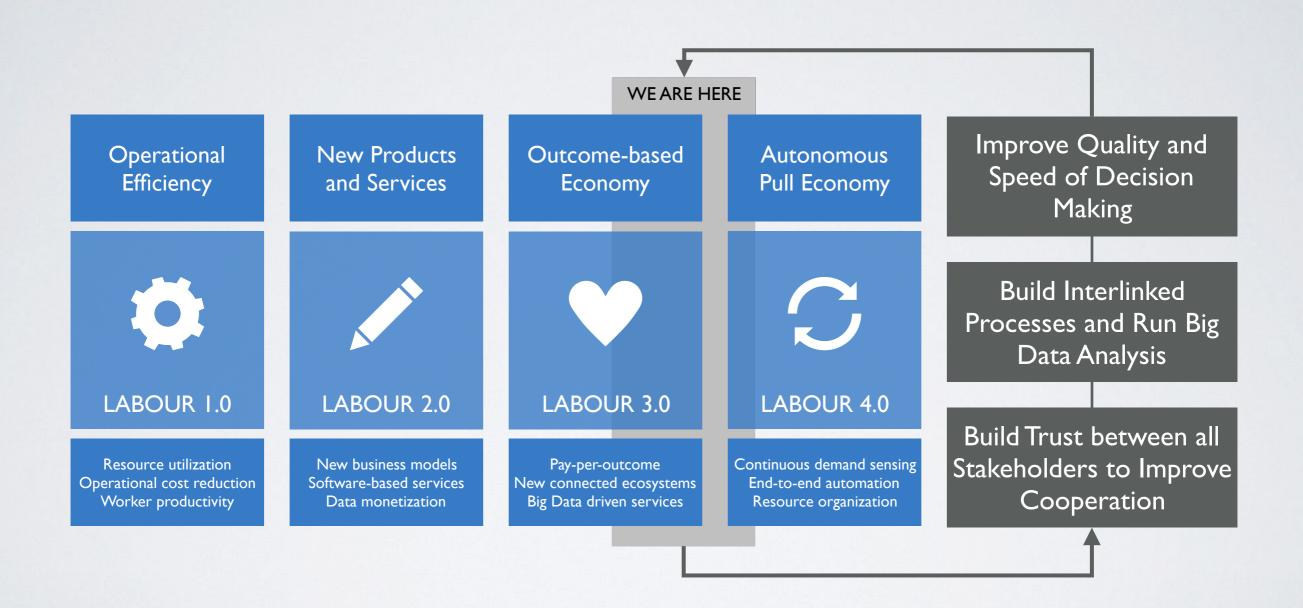

#### LABOUR 4.0

Ignite economic opportunities to build a competitive and inclusive society

Three to five year program
Intensified cooperation on labour market
Generating micro data in combination with big data analysis
Start with the Key Battles of the future and define actions for today